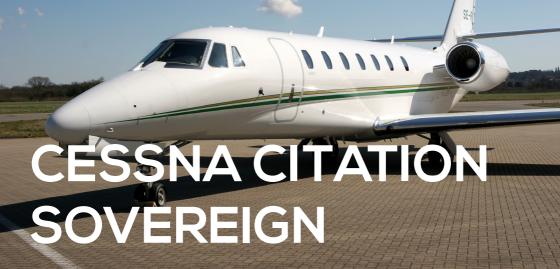

## BUILT FOR COMFORT AND FLEXIBILITY

The Cessna Citation Sovereign is a Super Mid-Sized aircraft with advanced aerodynamics and superior fuel efficiency, and is an environmentally sound aircraft with low noise levels and emissions.

The aircraft can cruise at Mach 0.80 for almost 2,700 nm (5,000 km). Thanks to its exceptional runway performance, needing only 3,600 feet of runway, the aircraft can use smaller landing strips that are inaccessible to other jets. Our Cessna Citation Sovereign is approved to operate steep approaches, making London City Airport and several of the more extreme Alpine airports available to our customers.