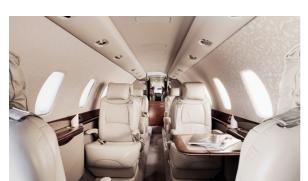

The Sovereign offers one of the largest double-club cabins available in its class, allowing passengers to stand and walk around during the flight. The closet located in the rear toilet provides space to stow several full-size garment bags, coats and brief cases.