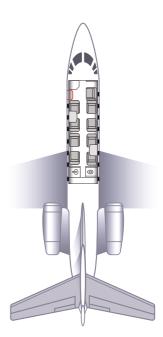

The Sovereign offers one of the largest double-club cabins available in its class, allowing passengers to stand and walk around during the flight. The closet located in the rear toilet provides space to stow several full-size garment bags, coats and brief cases.

## **CESSNA CITATION SOVEREIGN - AIRCRAFT DATA**

| CATEGORY     | Super Mid-Size             | AMENITIES                                                                                                                                                                                                                                      |
|--------------|----------------------------|------------------------------------------------------------------------------------------------------------------------------------------------------------------------------------------------------------------------------------------------|
| REGISTRATION | SE-RFH                     | Enclosed toilet  115V outlet  CD and DVD player, headsets and seat monitors  Satellite phone Partial galley                                                                                                                                    |
| MAX PAX      | 9 seats                    |                                                                                                                                                                                                                                                |
| HOME BASE    | EGLF/FAB - Farnborough, UK |                                                                                                                                                                                                                                                |
| INSURANCE    | US \$200m                  |                                                                                                                                                                                                                                                |
| MANUFACTURED | 2005                       | PLEASE NOTE THAT OUR CESSNA<br>CITATION SOVEREIGN AIRCRAFT:                                                                                                                                                                                    |
| REFURB: EXT  | N-A                        | Does not require Owner's Approval Is a non-smoking aircraft Offers a VIP cold catering service Includes a cabin attendant upon request Operates on the US Visa Waiver Scheme Is not WIFI equipped Carriage of pets allowed - UK DEFRA approved |
| REFURB: INT  | N-A                        |                                                                                                                                                                                                                                                |