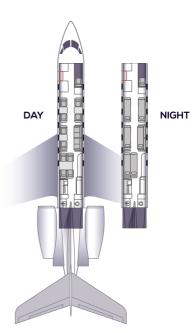

The Gulfstream can seat 14 passengers or sleep 7 in full length beds. On all of our flights a full cabin service including hot meals will be offered and served by one of our team of fully experienced and discreet cabin crew.

## **GULFSTREAM G-550 - AIRCRAFT DATA**

| CATEGORY     | Ultra Long Range                                         | AMENITIES                                                                                                                                                                                                                             |
|--------------|----------------------------------------------------------|---------------------------------------------------------------------------------------------------------------------------------------------------------------------------------------------------------------------------------------|
| REGISTRATION | SE-RDY                                                   | Enclosed toilet     Satellite based WiFi     115V outlet     Headsets, iPad connectivity, cabin and seat monitors     Satellite phone     Full rear galley                                                                            |
| MAX PAX      | 14 seats or 6 full length beds                           |                                                                                                                                                                                                                                       |
| HOME BASE    | ESSA/ARN - Arlanda, Sweden<br>EGLF/FAB - Farnborough, UK |                                                                                                                                                                                                                                       |
| INSURANCE    | US \$300m                                                |                                                                                                                                                                                                                                       |
| MANUFACTURED | 2005                                                     | PLEASE NOTE THAT OUR GULFSTREAM<br>G-550 AIRCRAFT:                                                                                                                                                                                    |
| REFURB: EXT  | April 2014                                               | <ul> <li>Is offered subject to Owner's Release</li> <li>Is a non-smoking aircraft</li> <li>Includes a cabin attendant</li> <li>Operates on the US Visa Waiver Scheme</li> <li>Carriage of pets allowed - UK DEFRA approved</li> </ul> |
| REFURB: INT  | April 2014                                               |                                                                                                                                                                                                                                       |