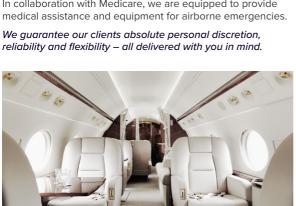

The Gulfstream can seat 14 passengers or sleep 7 in full length beds. On all of our flights a full cabin service including hot meals will be offered and served by one of our team of fully experienced and discreet cabin crew.

In collaboration with Medicare, we are equipped to provide

+44 (0)1252 533 090

**OUR FLEET** 