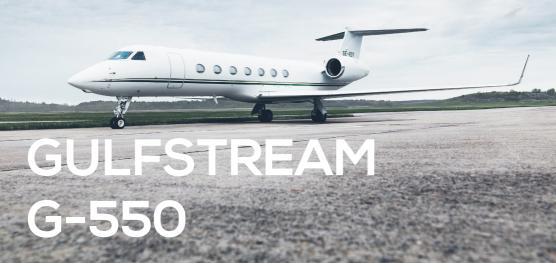

## WHEN THE WORLD IS YOUR OFFICE

Designed for ultra-long range flights, the Gulfstream G-550 is the ultimate business jet. The aircraft can fly up to 6,700 nm (12,500 km) with an average cruising speed of Mach 0.85. We will fly you directly to your actual destination and not via several hub airports.

The Gulfstream can seat 14 passengers or sleep 7 in full length beds. On all of our flights a full cabin service including hot meals will be offered and served by one of our team of fully experienced and discreet cabin crew.

With an equivalent cabin altitude of only 4,000 feet when cruising well above airliner traffic and with a complete air change every 2.5 minutes, the cabin is the most environment-friendly available in the business, helping you arrive completely refreshed after a long-haul flight.